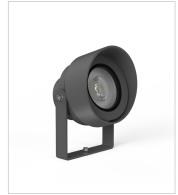

### **Technical description**

Adjustable LED fitting for wall use and/or with stake , complete with bracket , extremely robust , with high IP protection, suitable for soft pointing lighting for indoor and outdoor use. This fitting is equipped with integrated LED modules. Die-cast aluminium body, complete with lid and soft lens optic, screws in stainless steel AISI 304. Gasket in silicone rubber that provides a

high resistance to water splashes. Powder paint with high resistance to external agents.

Dark Grey 4

LED light source COB and colour temperature (3000K).

Very high coefficient of rendering >80CRI.

#### Installation

Spot for outdoor