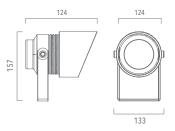

LED light source COB and colour temperature (3000K).

Very high coefficient of rendering >80CRI.

#### Supply

Driver included. Input voltage 220-240 V AC/50-60Hz Temperature -20° +40° Life 25000h / 25°

#### Installation

Spot for outdoor

#### Size (mm)

133 x 124 x 157

#### Color

White 1

## Grey 2

#### 

| Code        | Source  | Power | Luminous Flux | Temperature | CRI | Beams | Color     |
|-------------|---------|-------|---------------|-------------|-----|-------|-----------|
| L12 202A7 1 | LED COB | 15 W  | 1200 lm       | 3000 K      | >80 | 30°   | White     |
| L12 202A7 2 | LED COB | 15 W  | 1200 lm       | 3000 K      | >80 | 30°   | Grey      |
| L12 202A7 4 | LED COB | 15 W  | 1200 lm       | 3000 K      | >80 | 30°   | Dark Grey |

#### Accessories





L93 043000